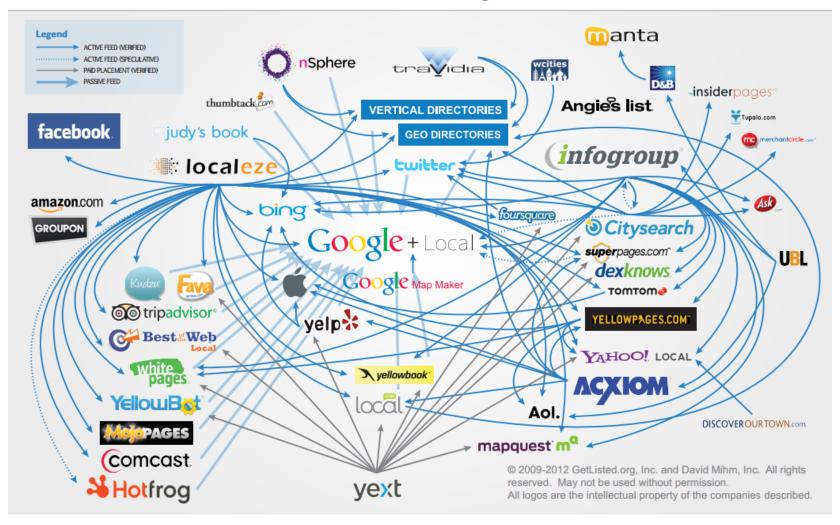

ike: The Waffle Window, Screen Door, Built To Grill, Andina, Le Pigeon, Tasty n Sons, Toro Bravo, ...

Restaurants Portland. OR - Downtown - Southeast Portland - Northeast Portland

#### Portland Restaurants | Urbanspoon

www.urbanspoon.com/c/24/Portland-restaurants.html \*

Portland restaurant reviews from critics, food blogs and fellow diners.

Best Portland restaurants - Downtown Restaurants - Screen Door - Pok Pok



### Why are local listings used?

Read reviews...

**Get directions** 

Find a phone number

See pictures

Research pricing

...and more!



### Search Engine Platforms









### Service Platforms





### Local Based Services (LBS)



facebook



### Then There Are Feeds...











### Holistic Approach is a Must

#### getlisted.org

### The Local Search Ecosystem





## Why Local Search Matters







# Only 5% of those use the city or state within the search query



2% use terms such as neighborhoods

0.5% use zip codes

### What do these stats mean to you?

# You could be missing out on a lot of your potential traffic

### Reviews Are Important

Consumers are influenced by user reviews — one bad review can multiply quickly





### Reviews and Trust

85% of consumers said they read online reviews for local businesses





### Reviews and Trust

79% of consumers trust
an online review as much as a
recommendation from a friend



### Reviews and Trust

73% of consumers said a positive review makes them trust a business more



# **Optimizing For Local**



### How do you not get lost in the crowd?





### Key Steps for Local SEO

Claim — Optimize