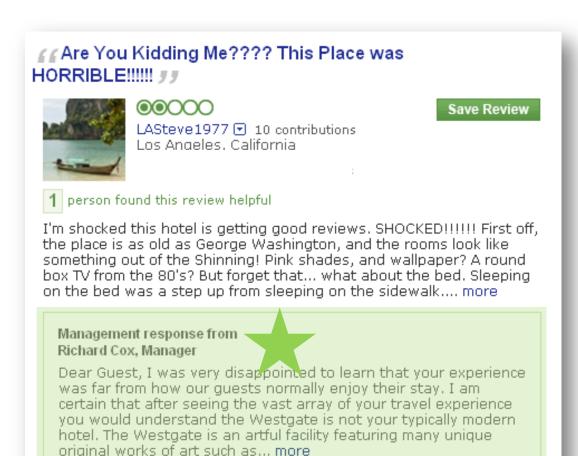

### Respond to the Negative

#### When to Respond

- You know your company is in the wrong
- ✓ The review is misstating facts
- You can tell the reviewer is mad at you and not just life

#### **How to Respond**

- ✓ Be honest & calm
- Be transparent
- ✓ Offer something for their troubles (25% off their next purchase?)
- ✓ If needed take the conversation offline