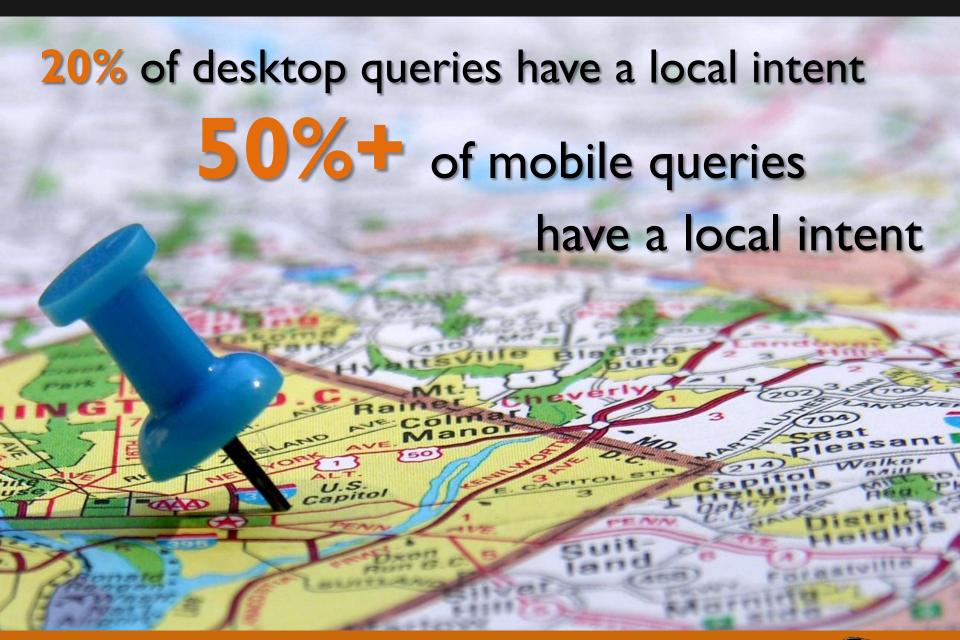

## Why Local Search Matters

# Only 5% of those use the city or state within the search query

2% use terms such as neighborhoods

0.5% use zip codes

### What do these stats mean to you?

# You could be missing out on a lot of your potential traffic