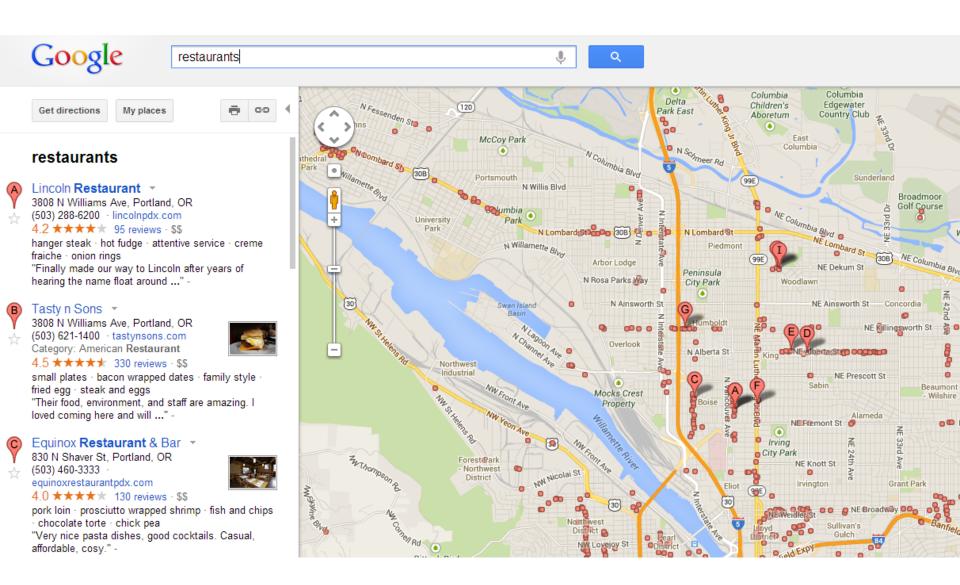

### A Google Carousel?

#### Portland » Restaurants - Yelp

www.yelp.com/c/portland/restaurants \*

The Best Restaurants in Portland on Yelp. Read about places like: The Waffle Window, Screen Door, Built To Grill, Andina, Le Pigeon, Tasty n Sons, Toro Bravo, ...

Restaurants Portland. OR - Downtown - Southeast Portland - Northeast Portland

#### Portland Restaurants | Urbanspoon

www.urbanspoon.com/c/24/Portland-restaurants.html \*

Portland restaurant reviews from critics, food blogs and fellow diners.

Best Portland restaurants - Downtown Restaurants - Screen Door - Pok Pok