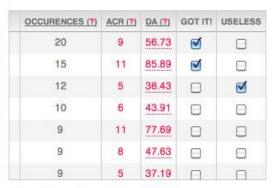

### Google Citations

#### Discover Citations

We scour the internet and find all of the citation site listings for the top ranking sites. Most keyphrases return hundreds of potential citations.

#### Stay Organized

Start building citations and improving your rankings. We help you keep track of which citations you already have so you're not wasting your time.

Source: http://www.whitespark.ca/local-citation-finder