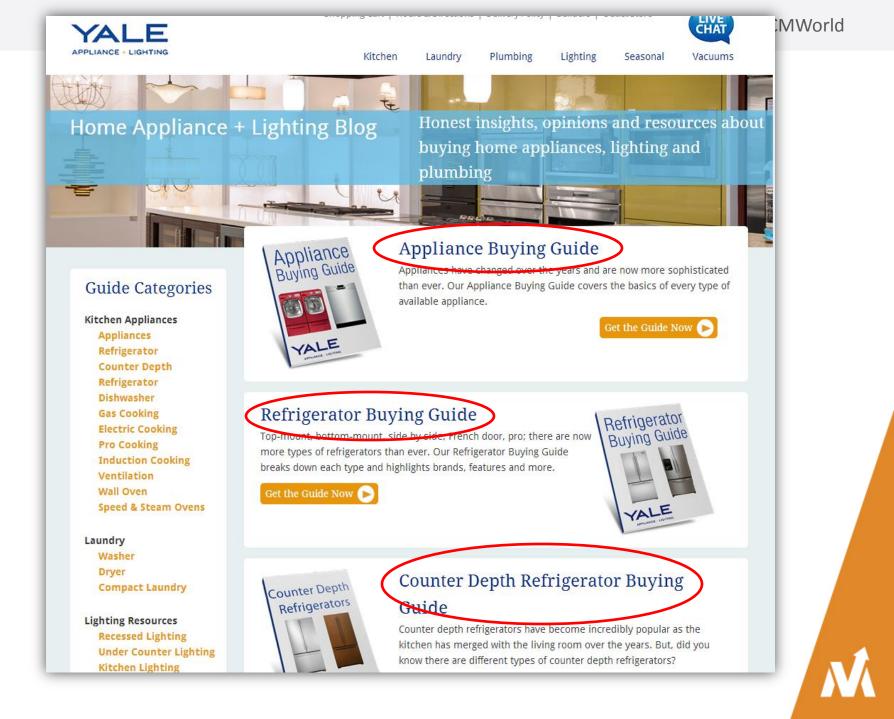

#### Related Articles

- Does Steam in a Washer Really Work?
- The Largest Front Load Washers

#### Additional Resources

Download our free Washer Buying Guide for features, specs and reviews on all the major brands. Over 45,000 people have already found answers in a Yale Guide.

Like what you've read? Click here to subscribe by email.