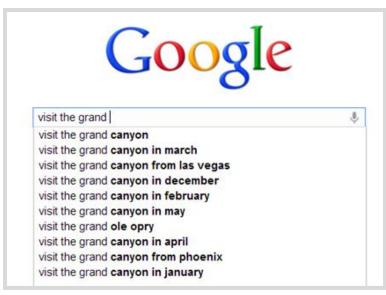

### **Google Keyword Suggest**

### **Relate Searches**

#### Searches related to visit the grand canyon

- fly to visit the grand canyon best time to visit the grand canyon best way to visit the grand canyon visit the grand canyon from phoenix
- visit the grand canyon in november visit the grand canyon in december visit the grand canyon from las vegas best place visit the grand canyon

More than 410 questions about *"visit the grand canyon" (exact match).* 

More than 3,400 using broad match!