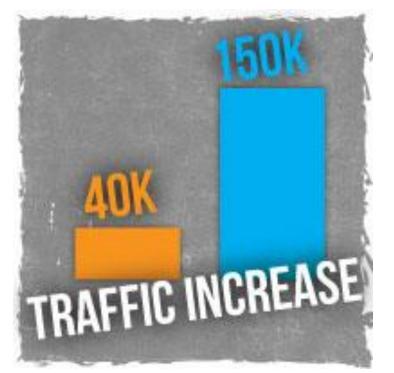

### The Results...

### Yale's traffic has grown from 40,000 visitors to 150,000 annually Leads have grown from 800 to 2,300 monthly! Revenue is **up by 40%** since starting their content marketing program. And according their president Steve Sheinkopf: "Profitability is up way more than that, because we eliminated marketing expense."