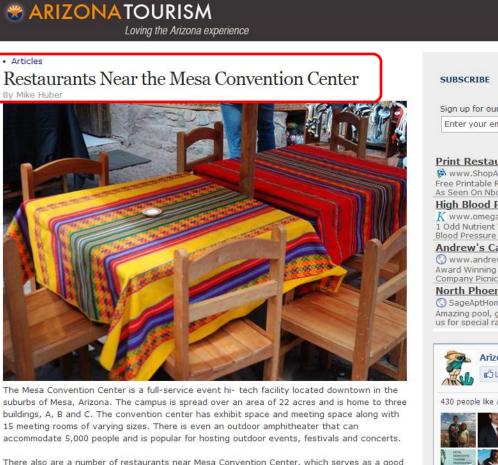

#### @ArnieK #CMWorld

tery F

Castle

Articles

By Mike Hube

There also are a number of restaurants near Mesa Convention Center, which serves as a good landmark for getting around the town.

First up is the The Marriott's Café Azul which features Mediterranean style cuisine. This casual hang out has a gorgeous fountain and courtyard in the backdrop that adds to the surreal atmosphere of the café. The café dishes out some of the most mouth watering Mediterranean and south west cuisines along with some American favorites. The café is open for breakfast, lunch and dinner this café boasts of an interesting menu and courteous staff.