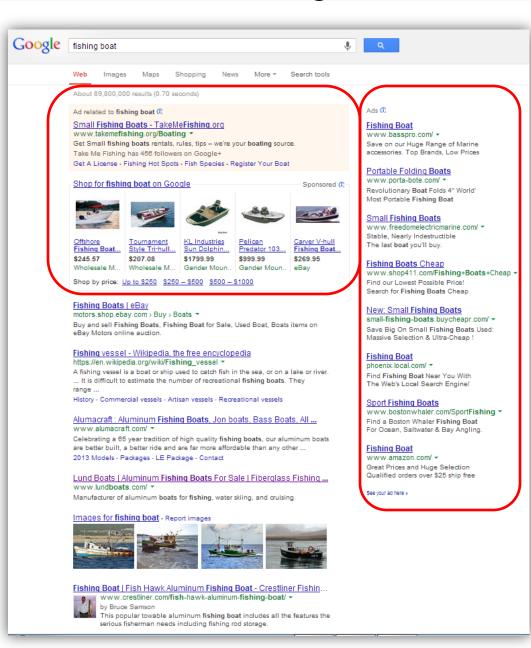

### Pay Per Click Advertising

Only 10 to 20% of people click here – but can still pay off.

### How Important Is SEO And Search?

## More than 80% of people click here!