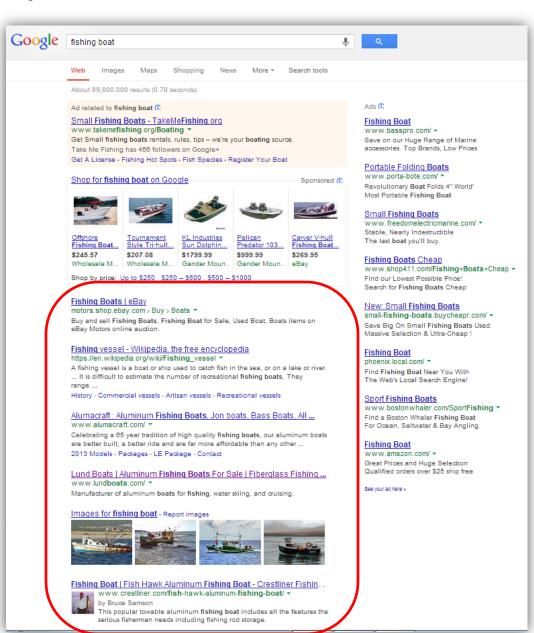

### Pay Per Click Advertising

Only 10 to 20% of people click here – but can still pay off.

### How Important Is SEO And Search?

## More than 80% of people click here!