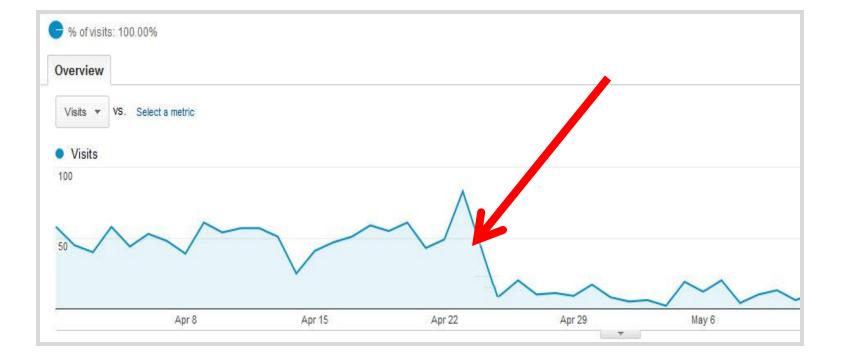

### How to Tell if You've Been Affected

### Webmaster Tools - Message

| Google            |                                                                       | Webmaster I                                                                                                                                                                                                                                                   | Name 0 + Share              |  |  |  |  |  |
|-------------------|-----------------------------------------------------------------------|---------------------------------------------------------------------------------------------------------------------------------------------------------------------------------------------------------------------------------------------------------------|-----------------------------|--|--|--|--|--|
| Webmaster Tools   |                                                                       |                                                                                                                                                                                                                                                               | Help 👻                      |  |  |  |  |  |
| Home              | View messages for                                                     |                                                                                                                                                                                                                                                               |                             |  |  |  |  |  |
| All Messages (93) | + Delete                                                              |                                                                                                                                                                                                                                                               | 22 of 114 🔇 🔪               |  |  |  |  |  |
| Preferences       | ☆ł                                                                    | : Unnatural inbound links                                                                                                                                                                                                                                     | May 16, 2013                |  |  |  |  |  |
| ▶ Labs            | We've detected that some of                                           | the links pointing to your site are using techniques outside (                                                                                                                                                                                                | Google's                    |  |  |  |  |  |
| Other Resources   | Webmaster Guidelines.                                                 |                                                                                                                                                                                                                                                               |                             |  |  |  |  |  |
|                   | unnatural links to your site. H<br>a result, for this specific incide | t in links that are unnatural or artificial, and we recommend<br>lowever, we do realize that some links may be outside of yo<br>ent we are taking very targeted action to reduce trust in the<br>re any of the links, you can submit a reconsideration reques | ur control. As<br>unnatural |  |  |  |  |  |
|                   | If you have any questions, ple                                        | ease visit our Webmaster Help Forum.                                                                                                                                                                                                                          |                             |  |  |  |  |  |
|                   |                                                                       |                                                                                                                                                                                                                                                               |                             |  |  |  |  |  |

### So What's the Problem?

@ArnieK #CMWorld

- Thin content?
- Unintentional duplicate content?
- Duplicate title tags?
- Blocked pages or site?
- Bad backlink profile?
- Over optimization of anchor text?
- Not optimized for mobile?
- And many, many more possibilities