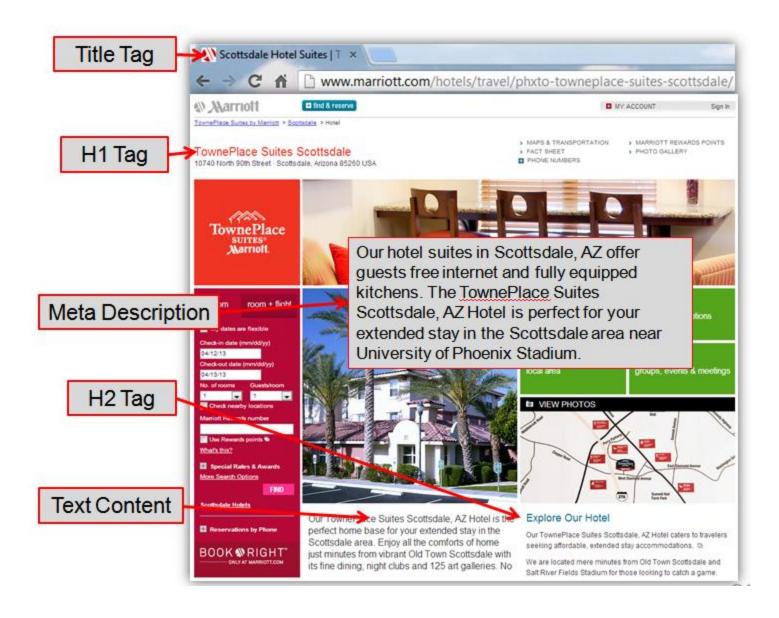

### How to Tell if You've Been Affected

### Webmaster Tools - Message

| Google            |                                                                       | Webmaster I                                                                                                                                                                                                                                                   | Name 0 + Share              |  |  |  |  |  |
|-------------------|-----------------------------------------------------------------------|---------------------------------------------------------------------------------------------------------------------------------------------------------------------------------------------------------------------------------------------------------------|-----------------------------|--|--|--|--|--|
| Webmaster Tools   |                                                                       |                                                                                                                                                                                                                                                               | Help 👻                      |  |  |  |  |  |
| Home              | View messages for                                                     |                                                                                                                                                                                                                                                               |                             |  |  |  |  |  |
| All Messages (93) | + Delete                                                              |                                                                                                                                                                                                                                                               | 22 of 114 🔇 🔪               |  |  |  |  |  |
| Preferences       | ☆ł                                                                    | : Unnatural inbound links                                                                                                                                                                                                                                     | May 16, 2013                |  |  |  |  |  |
| ▶ Labs            | We've detected that some of                                           | the links pointing to your site are using techniques outside (                                                                                                                                                                                                | Google's                    |  |  |  |  |  |
| Other Resources   | Webmaster Guidelines.                                                 |                                                                                                                                                                                                                                                               |                             |  |  |  |  |  |
|                   | unnatural links to your site. H<br>a result, for this specific incide | t in links that are unnatural or artificial, and we recommend<br>lowever, we do realize that some links may be outside of yo<br>ent we are taking very targeted action to reduce trust in the<br>re any of the links, you can submit a reconsideration reques | ur control. As<br>unnatural |  |  |  |  |  |
|                   | If you have any questions, ple                                        | ease visit our Webmaster Help Forum.                                                                                                                                                                                                                          |                             |  |  |  |  |  |
|                   |                                                                       |                                                                                                                                                                                                                                                               |                             |  |  |  |  |  |

### So What's the Problem?

@ArnieK #CMWorld

- Thin content?
- Unintentional duplicate content?
- Duplicate title tags?
- Blocked pages or site?
- Bad backlink profile?
- Over optimization of anchor text?
- Not optimized for mobile?
- And many, many more possibilities