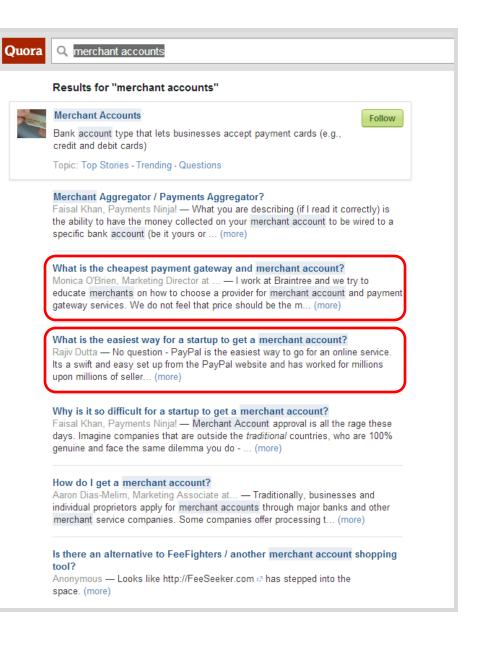

#### What is the easiest way for a startup to get a merchant acc... www.quora.com/What-is-the-easiest-way-for-a-startup-to-get-a-me... • Quora • Jan 30, 2010 - No guestion - PayPal is the easiest way to go for an online service. Its a swift and easy set up from the PayPal website and has worked for millions ...