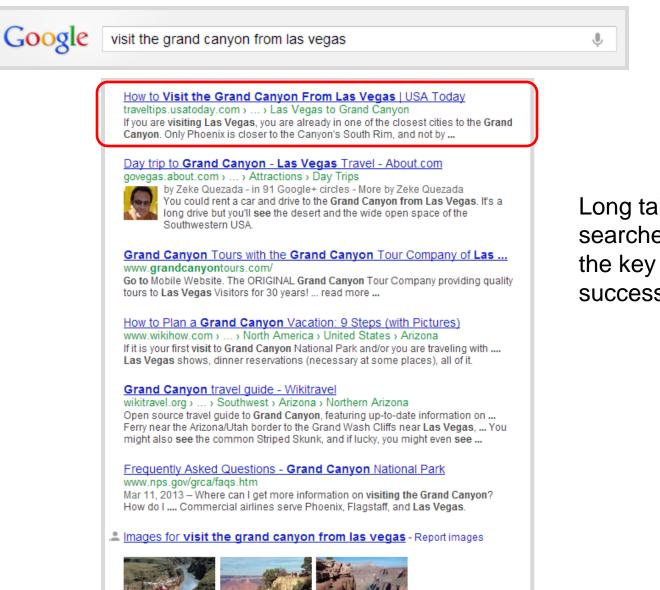

#### I visit the grand canyon

visit the grand canyon visit the grand canyon from las vegas O visit the grand canyon from las vegas See the grand canyon from las vegas O visit grand canyon from las vegas by car visit grand canyon from las vegas helicopter Can you visit the grand canyon from las vegas Can i visit the grand canyon from las vegas trip to the grand canyon from las vegas (3) travel to the grand canyon from las vegas (3) day trip - the grand canyon from las vegas Best way to visit the grand canyon from las vegas visit the grand canyon in june visit the grand canyon from phoenix 🕥 visit the grand canyon skywalk visit the grand canyon visit the grand canyon in december O visit the grand canyon south rim O visit the grand canyon from los angeles O visit the grand canyon in winter

Scott McAndrew

cott McAndrew

Long tail searches are the key to success!