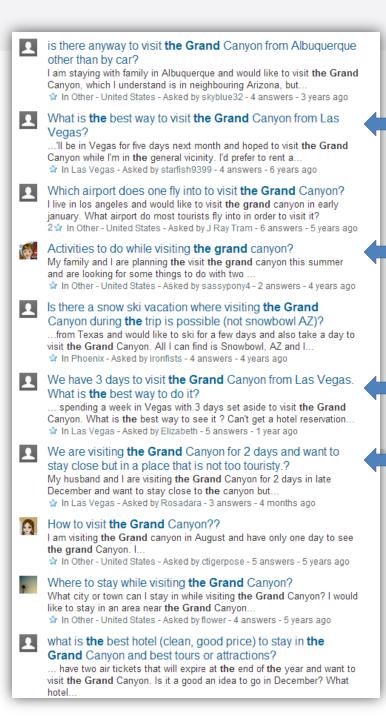

#### Searches related to visit the grand canyon

- fly to visit the grand canyon best time to visit the grand canyon best way to visit the grand canyon visit the grand canyon from phoenix
- visit the grand canyon in november visit the grand canyon in december visit the grand canyon from las vegas best place visit the grand canyon

More than 410 questions about *"visit the grand canyon" (exact match).* 

More than 3,400 using broad match!